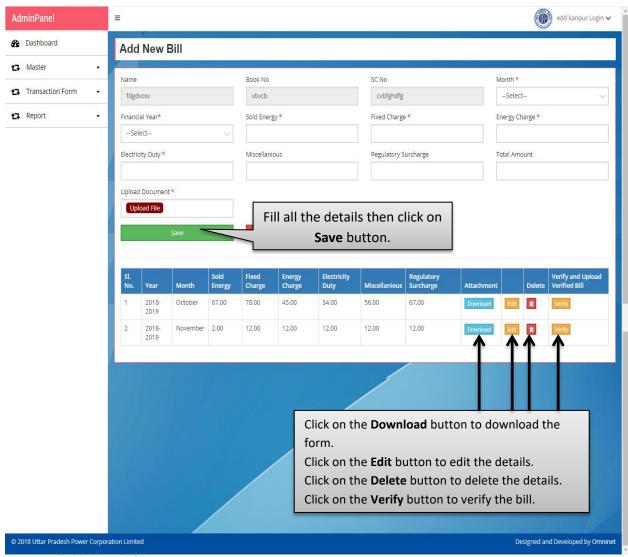

#### Image: Verified Monthly Bill for Jal Sansthan

- Select Bill For and Jal Sansthan Name then click on **Search** button.
- Click on Reset button to fill the details again.
- Search results will be displayed in table view form on the same page.
- Click on the Add New Bill button and user will be redirected to the next page.
- After clicking on the Add New Bill button, Add New Bill page will be displayed as shown in next page:

Image: Add New Bill

- Fill all the details then click on **Save** button.
- Click on the **Download** button to download the form.
- Click on the Edit button to edit the details.
- Click on the **Delete** button to delete the details.
- Click on the Verify button to verify the bill.
- After clicking on the Verify button, **Upload Verified Bill** page will be displayed as shown on next page: