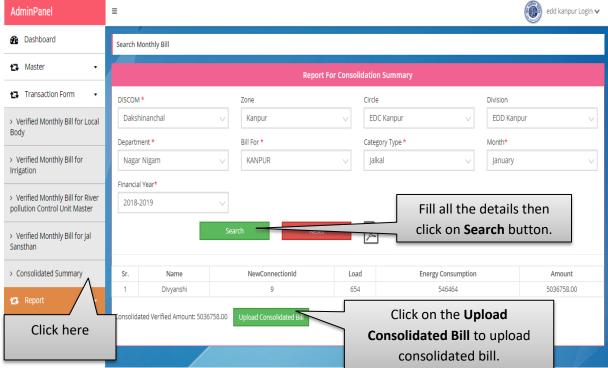

#### e. Consolidated Summary

 Go to the Dashboard then click on the Consolidated Summary tab, page will be displayed as shown below:

**Image: Report For Consolidated Summary** 

- Fill all the details then click on Search button.
- Click on the **Reset** button to fill the details again.
- Search results will be displayed on the same page in the table view form.
- Click on the Upload Consolidated Bill button to upload consolidated bill.
- After that a pop up will be opened as shown below:

Image: Bill Details

Enter Verified Amount then Upload Consolidated Bill then click on Save button.