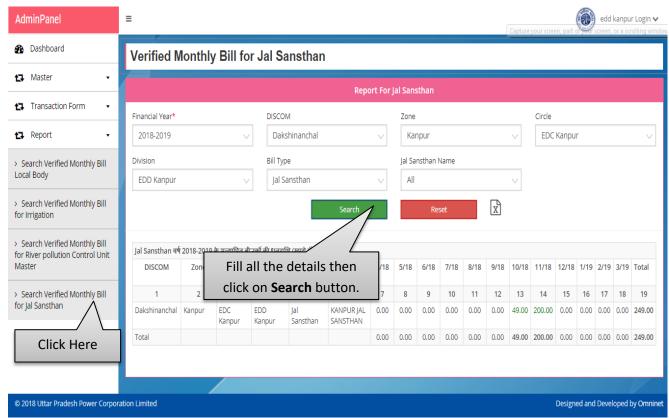

#### d. Search Verified Monthly Bill for Jal Sansthan

 Click on the Report button and select Search Verified Monthly Bill for Jal Sansthan tab to search report. Search verified monthly bill for Jal Sansthan page will be displayed as shown below:

Image: Search Verified Monthly Bill for Jal Sansthan

- Fill all the details then click on Search button.
- Search results will be displayed in a table view structure on the same page.
- Click on Reset button to fill the details again.