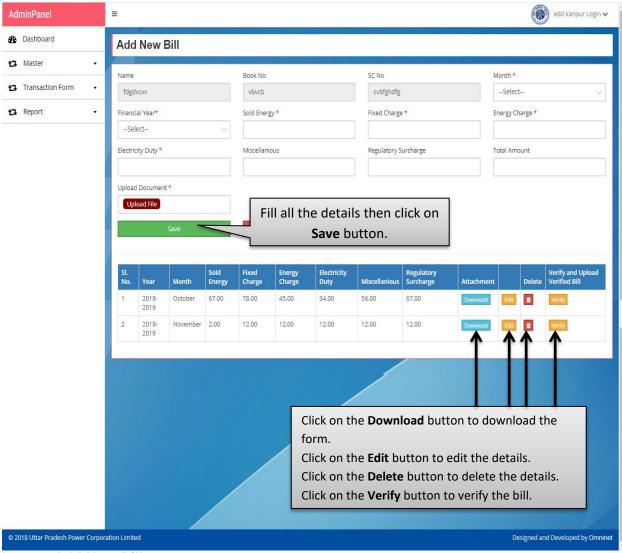

Image: Verified Monthly Bill for River Pollution Control Unit Master

- Select Bill For and River Pollution Control Unit Master tab then click on Search button.
- Click on Reset button to fill the details again.
- Search results will be displayed in table view form on the same page.
- Click on the Add New Bill button and user will be redirected to the next page.
- After clicking on the Add New Bill button, Add New Bill page will be displayed as shown in next page:

Image: Add New Bill

- Fill all the details then click on **Save** button.
- Click on the **Download** button to download the form.
- Click on the Edit button to edit the details.
- Click on the **Delete** button to delete the details.
- Click on the Verify button to verify the bill.
- After clicking on the Verify button, **Upload Verified Bill** page will be displayed as shown on next page: