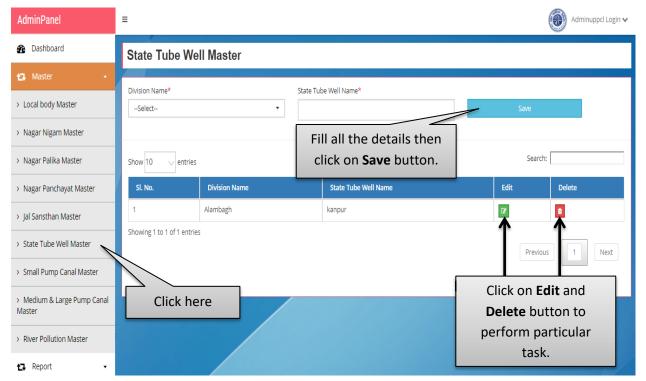

#### f. State Tube Well Master

 Click on the State Tube Well Master button to create State Tube Well master; page will be displayed as shown below:

Image: State Tube Well Master

- Fill all the details then click on Save button.
- Click on **Edit** and **Delete** button to perform particular task.