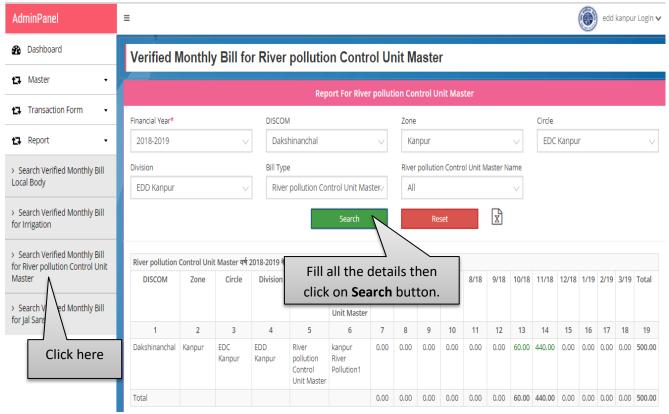

#### Search Verified Monthly Bill for River Pollution Control Unit Master

Click on the Report button and select Search Verified Monthly Bill for River
 Pollution Control Unit Master tab to search report. Search Verified Monthly Bill for River Pollution Control Unit Master Page will be displayed as shown below:

Image: Search Verified Monthly Bill for River Pollution Control Unit Master

- Fill all the details then click on Search button.
- Search results will be displayed in a table view structure on the same page.
- Click on Reset button to fill the details again.