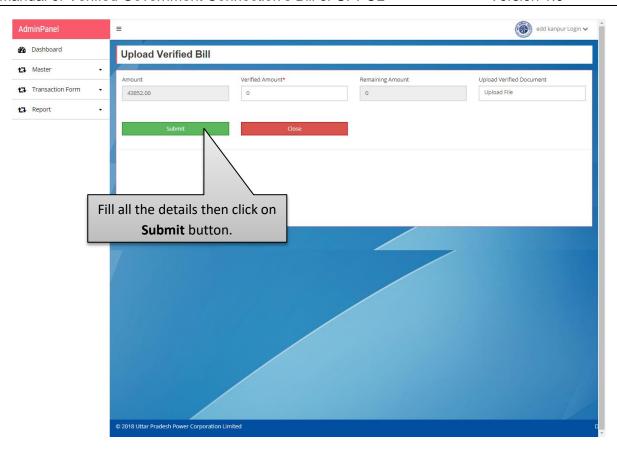

Image: Add New Bill

- Fill all the details then click on **Save** button.
- Click on the **Download** button to download the form.
- Click on the Edit button to edit the details.
- Click on the **Delete** button to delete the details.
- Click on the Verify button to verify the bill.
- After clicking on the Verify button, **Upload Verified Bill** page will be displayed as shown on next page:

## Image: Upload Verified Bill

• Fill all the details then click on the **Submit** button.