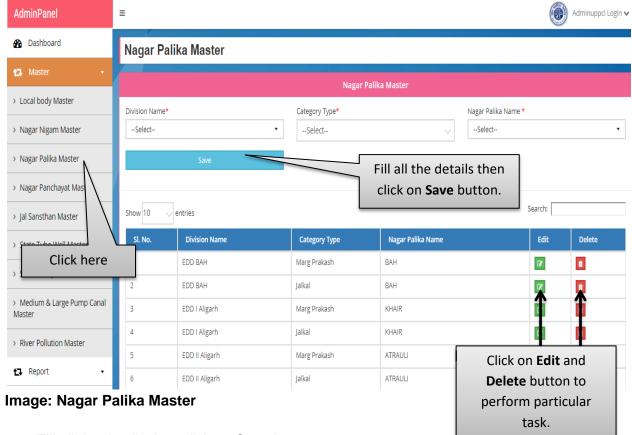

#### c. Nagar Palika Master

 Click on the Nagar Palika Master button to create Nagar Palika Master; page will be displayed as shown below:

- Fill all the details then click on **Save** button.
- Click on **Edit** and **Delete** button to perform particular task.