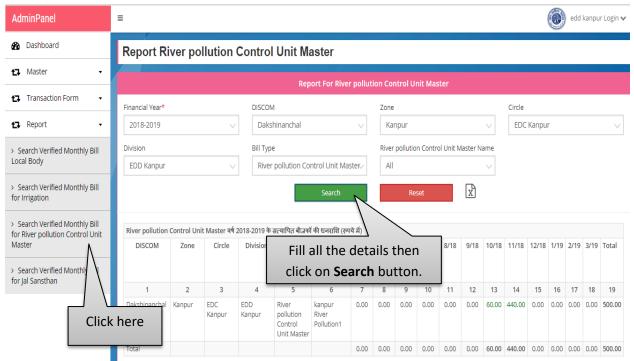

#### Search Verified Monthly Bill for River Pollution Control Unit Master

Click on the Report button and select Search Verified Monthly Bill for River
 Pollution Control Unit Master tab to search report. Search Verified Monthly Bill for River Pollution Control Unit Master Page will be displayed as shown below:

Image: Search Verified Monthly Bill for River Pollution Control Unit Master

- Fill all the details then click on **Search** button.
- Search results will be displayed in a table view structure on the same page.
- Click on Reset button to fill the details again.

#### d. Search Verified Monthly Bill for Jal Sansthan

 Click on the Report button and select Search Verified Monthly Bill for Jal Sansthan tab to search report. Search verified monthly bill for Jal Sansthan page will be displayed as shown below: