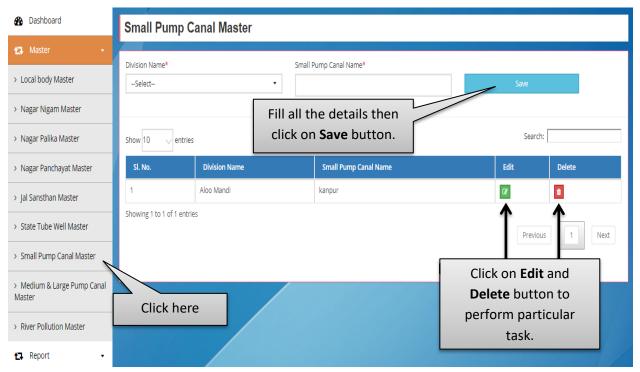

#### g. Small Pump Canal Master

 Click on the Small Pump Canal Master button to create small pump canal master; page will be displayed as shown below:

**Image: Small Pump Canal Master** 

- Fill all the details then click on **Save** button.
- Click on **Edit** and **Delete** button to perform particular task.