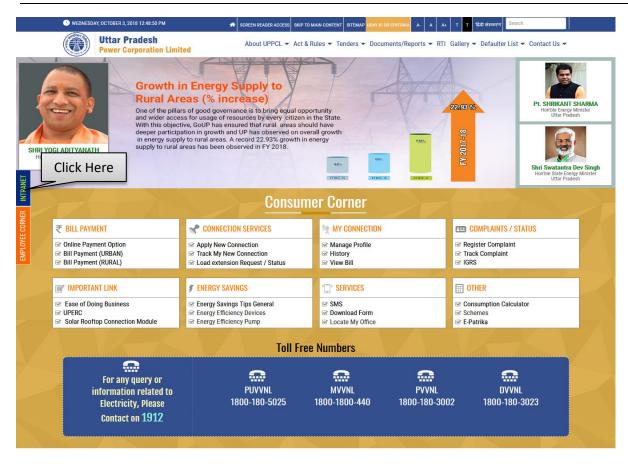

# 10.2 Accessing Portal

To access the online portal of Verified Government Connection Bills, type the address <a href="http://apps.uppcl.org/verifiedbill/Login/User">http://apps.uppcl.org/verifiedbill/Login/User</a> in address bar of browser or click on the mentioned link or user can visit the official website of UPPCL <a href="http://upenergy.in/uppcl">http://upenergy.in/uppcl</a>, home page will be displayed as shown below:

#### **Image: Home Page**

- Click on the Intranet button.
- After clicking in the intranet button the next screen will be displayed as shown below:

**Image: UPPCL Services** 

• Click on the New Verified Bill button.