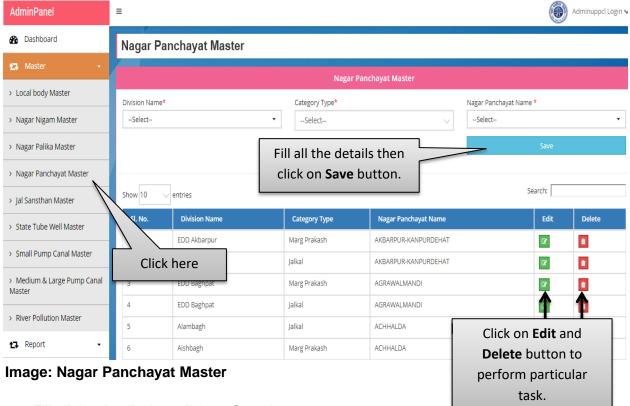

#### d. Nagar Panchayat Master

 Click on the Nagar Panchayat Master button to create Nagar Panchayat Master; page will be displayed as shown below:

- Fill all the details then click on **Save** button.
- Click on **Edit** and **Delete** button to perform particular task.