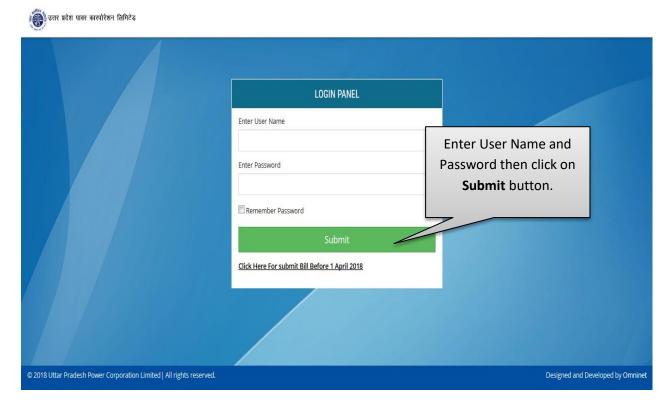

#### Image: Login Page

- Fill User Name and Password then click on **Submit** button.
- After successful login user will be navigated to Dashboard.