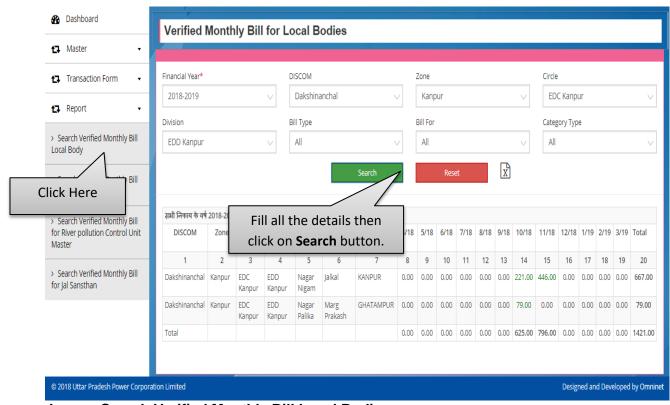

#### a. Search Verified Monthly Bill Local Body

Click on the Report button and select Search Verified Monthly Bill Local Body tab
to search report. Search Verified Monthly Bill Local Body page will be displayed as
shown below:

Image: Search Verified Monthly Bill Local Bodies

- Fill all the details then click on Search button.
- Search results will be displayed in a table view from on the same page.
- Click on Reset button to fill the details again.