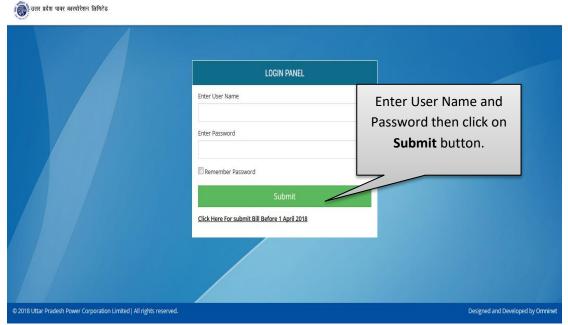

After clicking in that button the next screen will be displayed as shown below:

**Image: Login Page** 

- Fill User Name and Password then click on **Submit** button.
- After successful login user will be navigated to Dashboard.