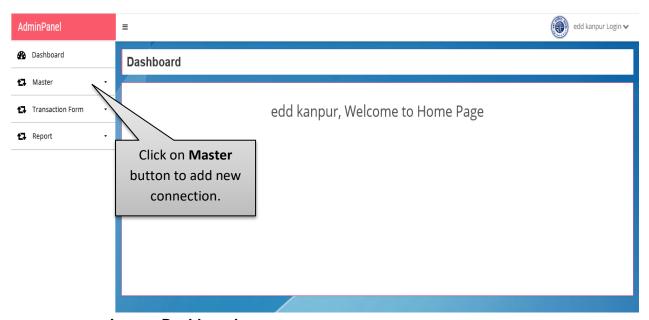

#### 5. Dashboard

- After login user will be landed on Dashboard.
- Dashboard will be displayed as shown below:

Image: Dashboard

• Click on the "Master" button to add new connection.

#### 6. Master- New Connection

 After clicking on the Master button the next page will be displayed as shown below:

**Image: New Connection** 

- Click on the **New Connection** button add new connection.
- Fill all the details then click on **Submit** button.
- Click on the Reset button to fill the details again.