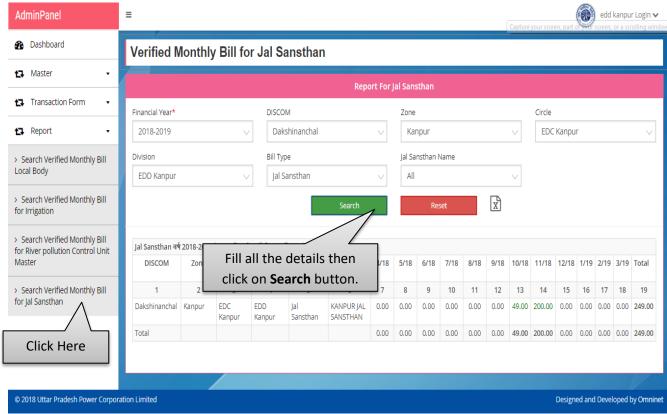

#### d. Search Verified Monthly Bill for Jal Sansthan

Click on the Report button and select Search Verified Monthly Bill for Jal
 Sansthan tab to search report. Search verified monthly bill for Jal Sansthan page will
 be displayed as shown below:

Image: Search Verified Monthly Bill for Jal Sansthan

- Fill all the details then click on Search button.
- Search results will be displayed in a table view structure on the same page.
- Click on **Reset** button to fill the details again.