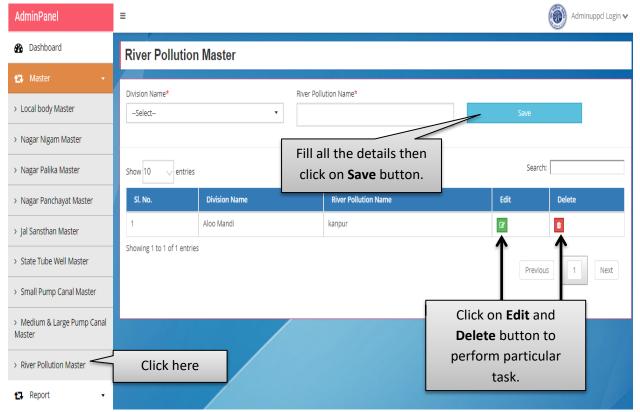

#### i. River Pollution Master

 Click on the River Pollution Master button to add River Pollution Master; page will be displayed as shown below:

**Image: River Pollution Master** 

- Fill all the details then click on **Save** button.
- Click on **Edit** and **Delete** button to perform particular task.