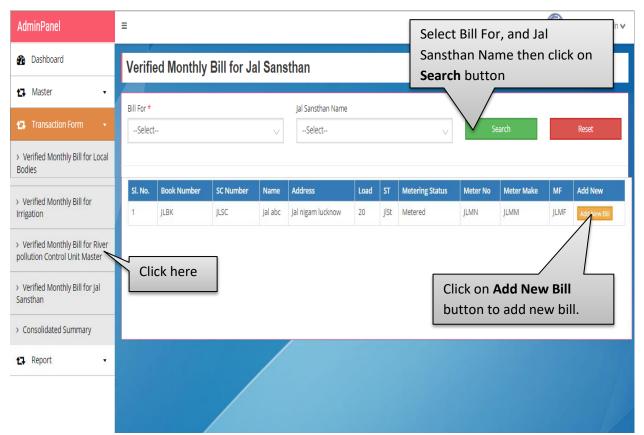

#### d. Verified Monthly Bill for Jal Sansthan

Go to the Dashboard then click on the Transaction Form button and select Verified Monthly Bill for Jal Sansthan tab to add monthly entry for Jal Sansthan, page will be displayed as shown below:

#### Image: Verified Monthly Bill for Jal Sansthan

- Select Bill For and Jal Sansthan Name then click on **Search** button.
- Click on Reset button to fill the details again.
- Search results will be displayed in table view form on the same page.
- Click on the Add New Bill button and user will be redirected to the next page.
- After clicking on the Add New Bill button, Add New Bill page will be displayed as shown in next page: