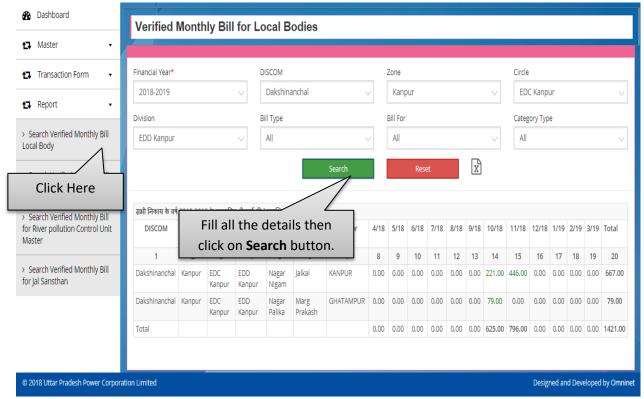

#### a. Verified Monthly Bill for Local Bodies

 Go to the Dashboard and click on the Transaction Form button and then click on the Verified Monthly Bill for Local bodies tab for monthly entry, page will be displayed as shown below:

Image: Verified Monthly Bill for Local Bodies

- Select Bill For, Local Body Name, Category Type then click on **Search** button.
- Click on Reset button to fill the details again.
- Search results will be displayed in table view form on the same page.
- Click on the Add New Bill button and user will be redirected to the next step as shown in next page: