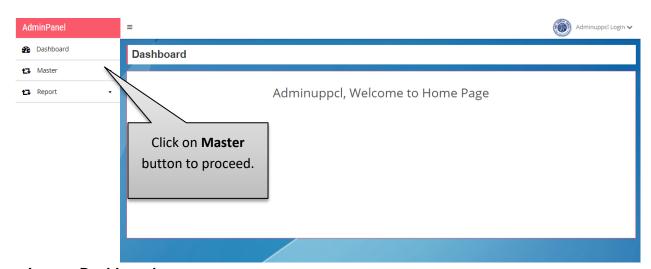

#### 11. Dashboard

- After login user will be landed on Dashboard.
- Dashboard will be displayed as shown below:

Image: Dashboard

Click on the "Master" button to proceed.