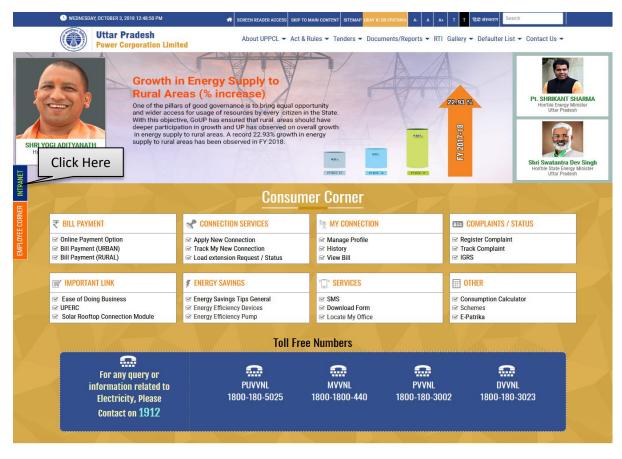

# 4.2 Accessing Portal

To access the web application of Verified Government Connection's Bill, type the address <a href="http://apps.uppcl.org/verifiedbill/Login/User">http://apps.uppcl.org/verifiedbill/Login/User</a> in address bar of browser or click on the mentioned link or user can visit the official website of UPPCL <a href="http://upenergy.in/uppcl">http://upenergy.in/uppcl</a>, home page will be displayed as shown below:

#### **Image: Home Page**

- Click on the Intranet button.
- After clicking in the intranet button the next screen will be displayed as shown below:

**Image: UPPCL Services** 

- Click on the New Verified Bill button.
- After clicking in that button the next screen will be displayed as shown below: