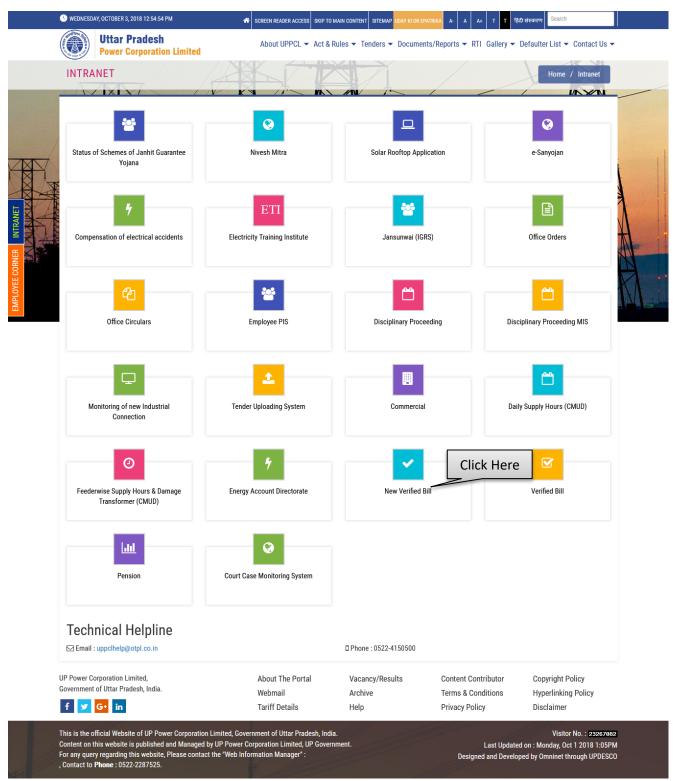

#### **Image: Home Page**

- Click on the Intranet button.
- After clicking in the intranet button the next screen will be displayed as shown below:

**Image: UPPCL Services** 

- Click on the New Verified Bill button.
- After clicking in that button the next screen will be displayed as shown below: