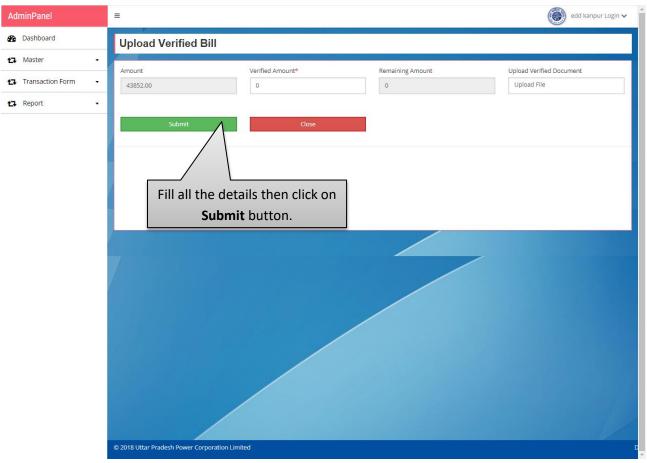

**Image: Upload Verified Bill** 

Fill all the details then click on the **Submit** button.