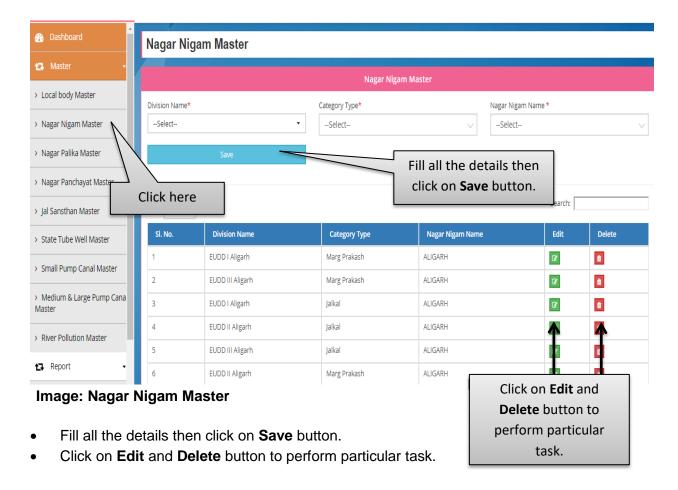

#### b. Nagar Nigam Master

 Click on the Nagar Nigam Master button to create Nagar Nigam Master; page will be displayed as shown below: