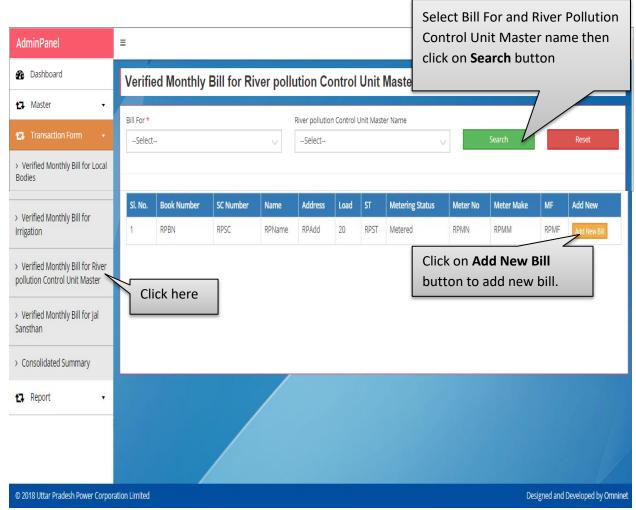

#### c. Verified Monthly Bill for River Pollution Control Unit Master

 Go to the Dashboard then click on the Transaction Form button and select Verified Monthly Bill for River Pollution Control Unit Master tab to add monthly entry for River Pollution Control Unit Master, page will be displayed as shown below:

Image: Verified Monthly Bill for River Pollution Control Unit Master

- Select Bill For and River Pollution Control Unit Master tab then click on Search button.
- Click on Reset button to fill the details again.
- Search results will be displayed in table view form on the same page.
- Click on the Add New Bill button and user will be redirected to the next page.
- After clicking on the Add New Bill button, Add New Bill page will be displayed as shown in next page: