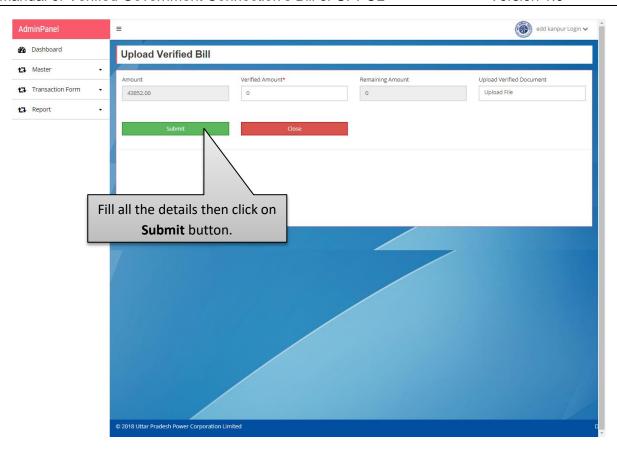

Image: Add New Bill

- Fill all the details then click on **Save** button.
- Click on the **Download** button to download the form.
- Click on the Edit button to edit the details.
- Click on the **Delete** button delete the details.
- Click on the Verify button to verify the bill.
- After clicking on the Verify button, **Upload Verified Bill** page will be displayed as shown in next page:

## Image: Upload Verified Bill

• Fill all the details then click on the **Submit** button.