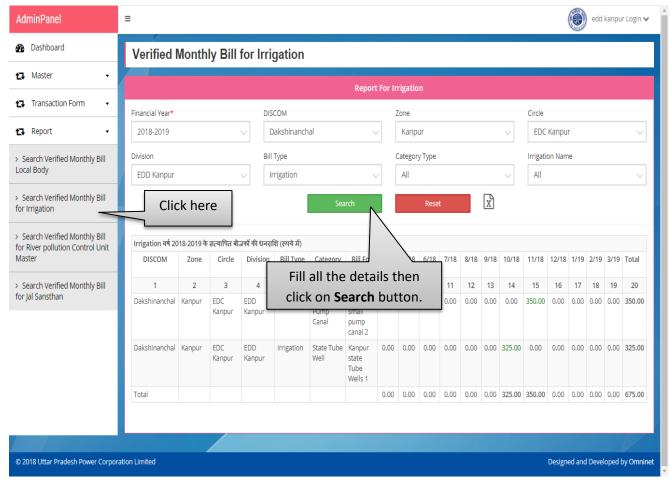

#### Search Verified Monthly Bill for River Pollution Control Unit Master

Click on the Report button and select Search Verified Monthly Bill for River
 Pollution Control Unit Master tab to search report. Search Verified Monthly Bill for River Pollution Control Unit Master Page will be displayed as shown below:

Image: Search Verified Monthly Bill for River Pollution Control Unit Master

- Fill all the details then click on **Search** button.
- Search results will be displayed in a table view structure on the same page.
- Click on Reset button to fill the details again.

#### d. Search Verified Monthly Bill for Jal Sansthan

 Click on the Report button and select Search Verified Monthly Bill for Jal Sansthan tab to search report. Search verified monthly bill for Jal Sansthan page will be displayed as shown below:

Image: Search Verified Monthly Bill for Jal Sansthan

- Fill all the details then click on Search button.
- Search results will be displayed in a table view structure on the same page.
- Click on Reset button to fill the details again.