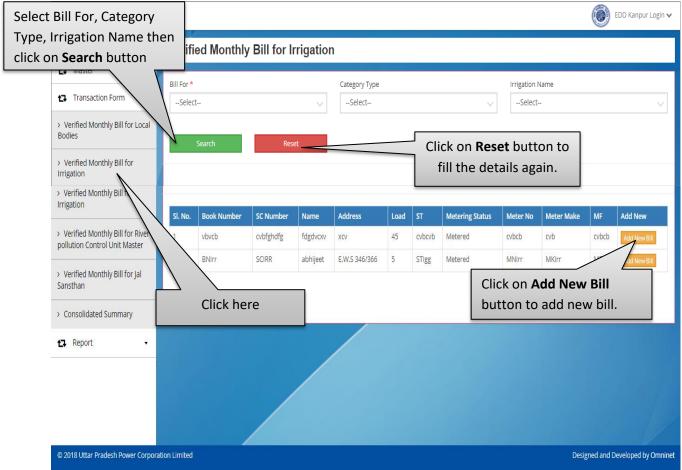

#### b. Verified Monthly Bill for Irrigation

 Go to the Dashboard then click on the Transaction Form button and select Verified Monthly Bill for Irrigation tab to add monthly entry for Irrigation Department, page will be displayed as shown below:

Image: Verified Monthly Bill for Irrigation

- Select Bill For, Category Type and Irrigation Name then click on Search button.
- Click on **Reset** button to fill the details again.
- Search results will be displayed in table view form on the same page.
- Click on the Add New Bill button to add new bill.
- After clicking on the Add New Bill button, Add New Bill page will be displayed as shown on next page:

Image: Add New Bill

- Fill all the details then click on **Save** button.
- Click on the **Download** button to download the form.
- Click on the Edit button to edit the details.
- Click on the **Delete** button delete the details.
- Click on the Verify button to verify the bill.
- After clicking on the Verify button, **Upload Verified Bill** page will be displayed as shown in next page: