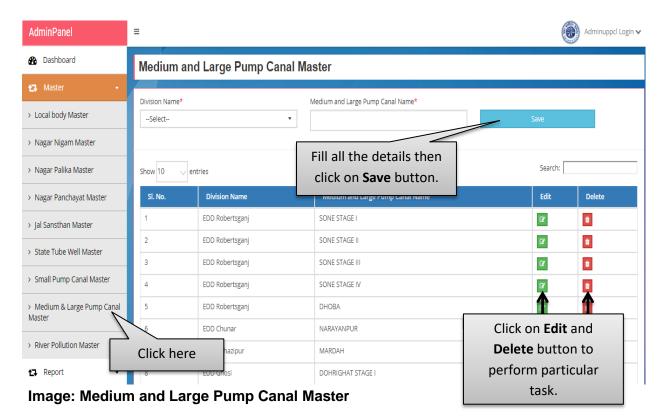

#### h. Medium and Large Pump Canal Master

 Click on the Medium and Large Pump Canal Master button to create Medium and Large Pump Canal Master; page will be displayed as shown below:

- Fill all the details then click on **Save** button.
- Click on Edit and Delete button to perform particular task.