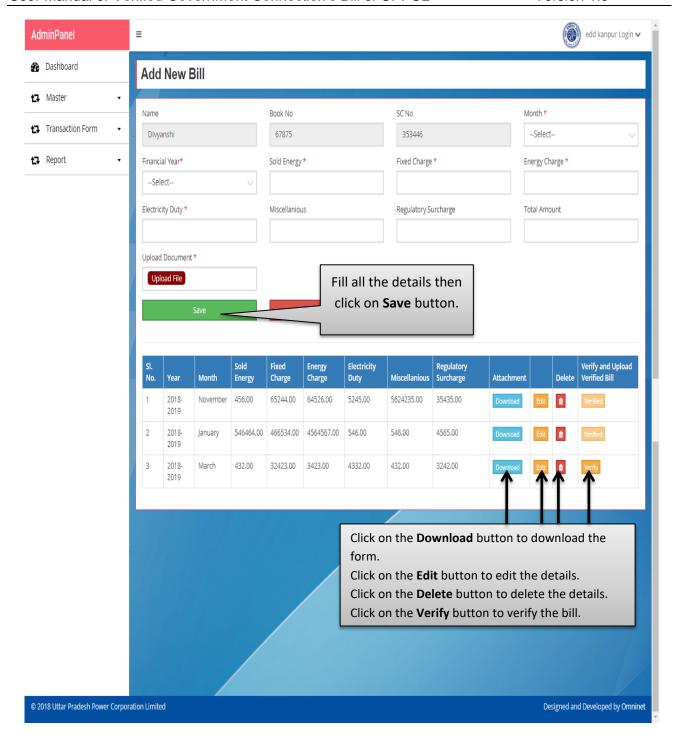

#### Image: Add New Bill

- Fill all the details then click on **Save** button.
- Click on the **Download** button to download the form.
- Click on the Edit button to edit the details.
- Click on the **Delete** button delete the details.
- Click on the Verify button to verify the bill.
- After clicking on the Verify button, Upload Verified Bill page will be displayed as shown in next page: