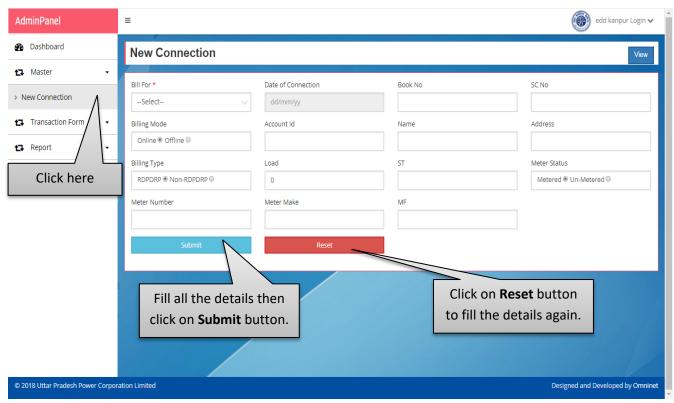

#### 6. Master- New Connection

 After clicking on the Master button the next page will be displayed as shown below:

**Image: New Connection** 

- Click on the **New Connection** button add new connection.
- Fill all the details then click on **Submit** button.
- Click on the Reset button to fill the details again.