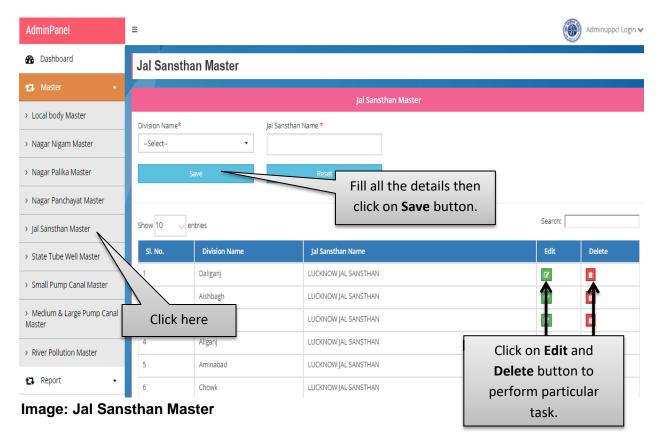

#### e. Jal Sansthan Master

 Click on the Jal Sansthan Master button to create Jal Sansthan master; page will be displayed as shown below:

- Fill all the details then click on **Save** button.
- Click on the Reset button to fill the details again.
- Click on **Edit** and **Delete** button to perform particular task.