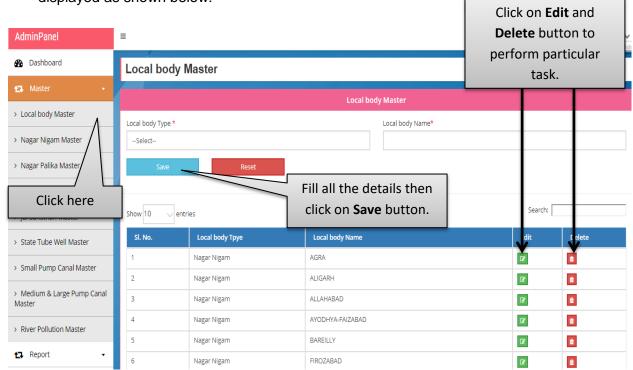

#### 12. Master

 Click on the Master button, a sub menu will be opened, from the sub menu select particular tab to create master.

#### a. Local Body Master

 Click on the Local Body Master button to create local body master; page will be displayed as shown below:

**Image: Local Body Master** 

- Fill all the details then click on **Save** button.
- Click on the Reset button to fill the details again.
- Click on **Edit** sand **Delete** button to perform particular task.