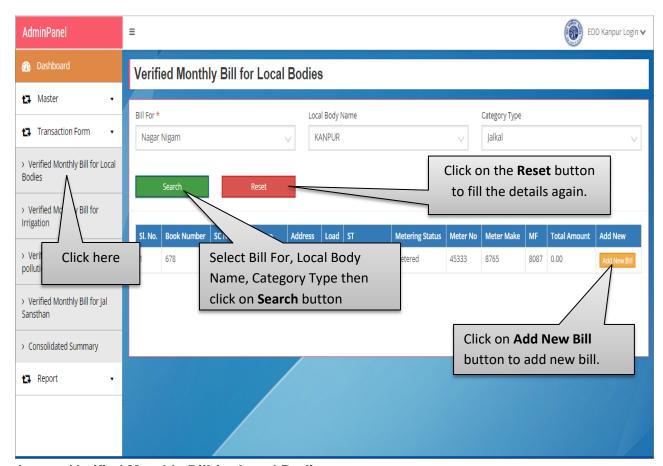

#### a. Verified Monthly Bill for Local Bodies

 Go to the Dashboard and click on the Transaction Form button and then click on the Verified Monthly Bill for Local bodies tab for monthly entry, page will be displayed as shown below:

Image: Verified Monthly Bill for Local Bodies

- Select Bill For, Local Body Name, Category Type then click on **Search** button.
- Click on Reset button to fill the details again.
- Search results will be displayed in table view form on the same page.
- Click on the Add New Bill button and user will be redirected to the next step as shown in next page: