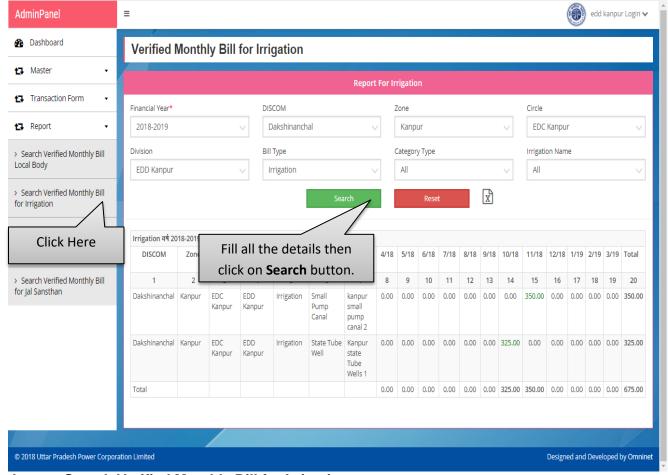

#### b. Search Verified Monthly Bill for Irrigation

Click on the Report button and select Search Verified Monthly Bill for Irrigation tab
to search report. Search Verified Monthly Bill For Irrigation Page will be displayed as
shown below:

Image: Search Verified Monthly Bill for Irrigation

- Fill all the details then click on Search button.
- Search results will be displayed in a table view structure on the same page.
- Click on Reset button to fill the details again.