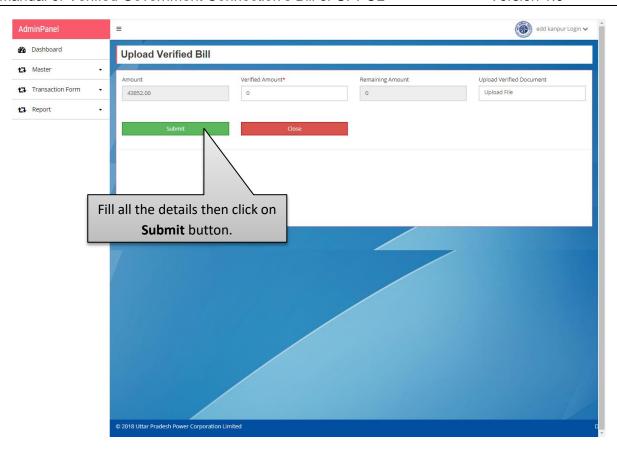

## Image: Upload Verified Bill

• Fill all the details then click on the **Submit** button.

#### d. Verified Monthly Bill for Jal Sansthan

Go to the Dashboard then click on the Transaction Form button and select Verified Monthly Bill for Jal Sansthan tab to add monthly entry for Jal Sansthan, page will be displayed as shown below: