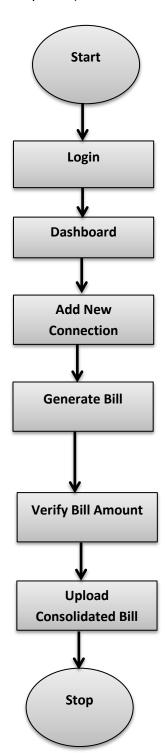

# 3. Process Flow

Given below is the Process Flow Diagram of Verified Government Connection's Bill module for user panel (DISCOM/Division/Zone/Circle) of UPPCL for better understanding:

# 4. Getting Started

# 4.1 System Requirements

To run this application there are some basic requirements as:

- a. Window's Machine
- b. Firefox 30 or above /Chrome 32 or above
- c. MS Office (2007 or Above)
- d. Internet Connectivity (256 Kbps or above)

# 4.2 Accessing Portal

To access the web application of Verified Government Connection's Bill, type the address <a href="http://apps.uppcl.org/verifiedbill/Login/User">http://apps.uppcl.org/verifiedbill/Login/User</a> in address bar of browser or click on the mentioned link or user can visit the official website of UPPCL <a href="http://upenergy.in/uppcl">http://upenergy.in/uppcl</a>, home page will be displayed as shown below:

#### **Image: Home Page**

- Click on the Intranet button.
- After clicking in the intranet button the next screen will be displayed as shown below:

**Image: UPPCL Services** 

- Click on the New Verified Bill button.
- After clicking in that button the next screen will be displayed as shown below:

#### Image: Login Page

- Fill User Name and Password then click on **Submit** button.
- After successful login user will be navigated to Dashboard.

#### 5. Dashboard

- After login user will be landed on Dashboard.
- Dashboard will be displayed as shown below:

Image: Dashboard

• Click on the "Master" button to add new connection.

#### 6. Master- New Connection

 After clicking on the Master button the next page will be displayed as shown below:

**Image: New Connection** 

- Click on the **New Connection** button add new connection.
- Fill all the details then click on **Submit** button.
- Click on the Reset button to fill the details again.

## 7. Transaction Form

After adding new connection, click on the Transaction Form tab for the monthly entries
of different departments.