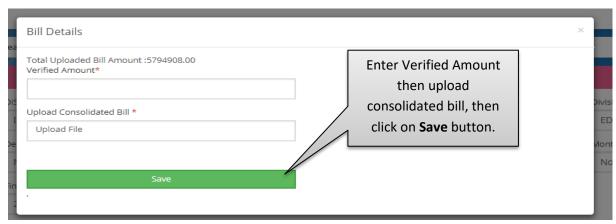

Image: Bill Details

Enter Verified Amount then Upload Consolidated Bill then click on Save button.