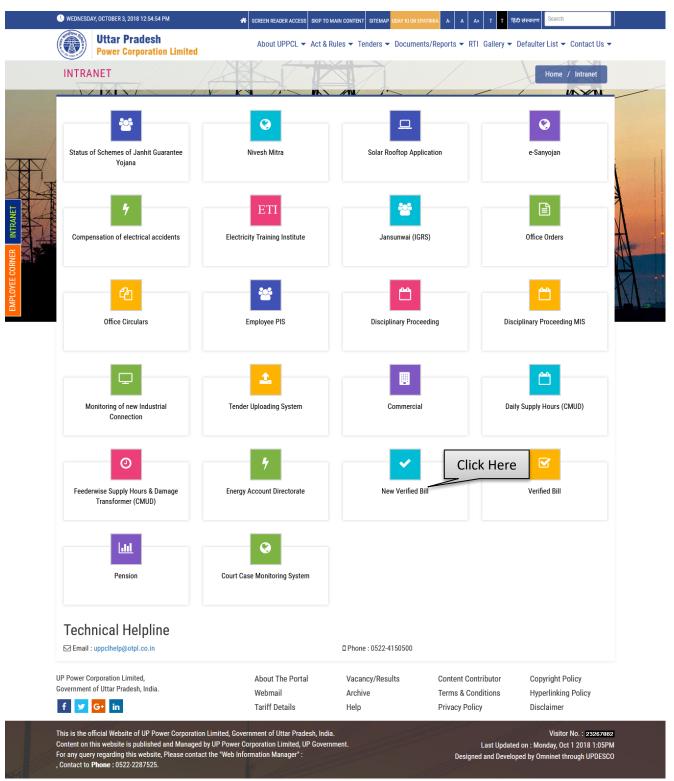

#### **Image: Home Page**

- Click on the Intranet button.
- After clicking in the intranet button the next screen will be displayed as shown below:

**Image: UPPCL Services** 

- Click on the New Verified Bill button.
- After clicking in that button the next screen will be displayed as shown below:

#### **Image: Home Page**

- Click on the Intranet button.
- After clicking in the intranet button the next screen will be displayed as shown below:

**Image: UPPCL Services** 

• Click on the New Verified Bill button.